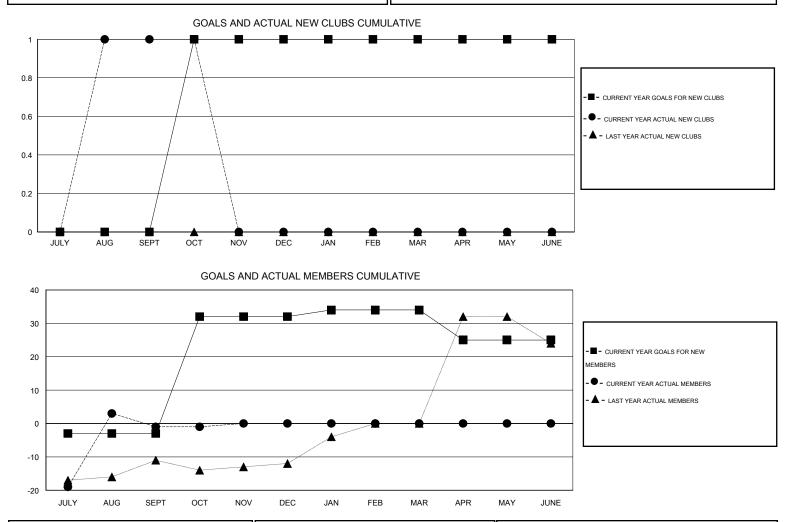

## LOCATION CZECH REPUBLIC

| Clubs<br>RESULTS FOR 2015-2016 |   |   |   |   | Members<br>RESULTS FOR 2015-2016 |    |    |    |    |
|--------------------------------|---|---|---|---|----------------------------------|----|----|----|----|
|                                |   |   |   |   |                                  |    |    |    |    |
| JULY/AUG/SEPT                  | 0 | 1 | 1 | 0 | JULY/AUG/SEPT                    | -3 | 28 | 29 | -1 |
| OCT/NOV/DEC                    | 1 | 0 | 0 | 0 | OCT/NOV/DEC                      | 35 | 3  | 3  | 0  |
| JAN/FEB/MAR                    | 0 | 0 | 0 | 0 | JAN/FEB/MAR                      | 2  | 0  | 0  | 0  |
| APR/MAY/JUNE                   | 0 | 0 | 0 | 0 | APR/MAY/JUNE                     | -9 | 0  | 0  | 0  |